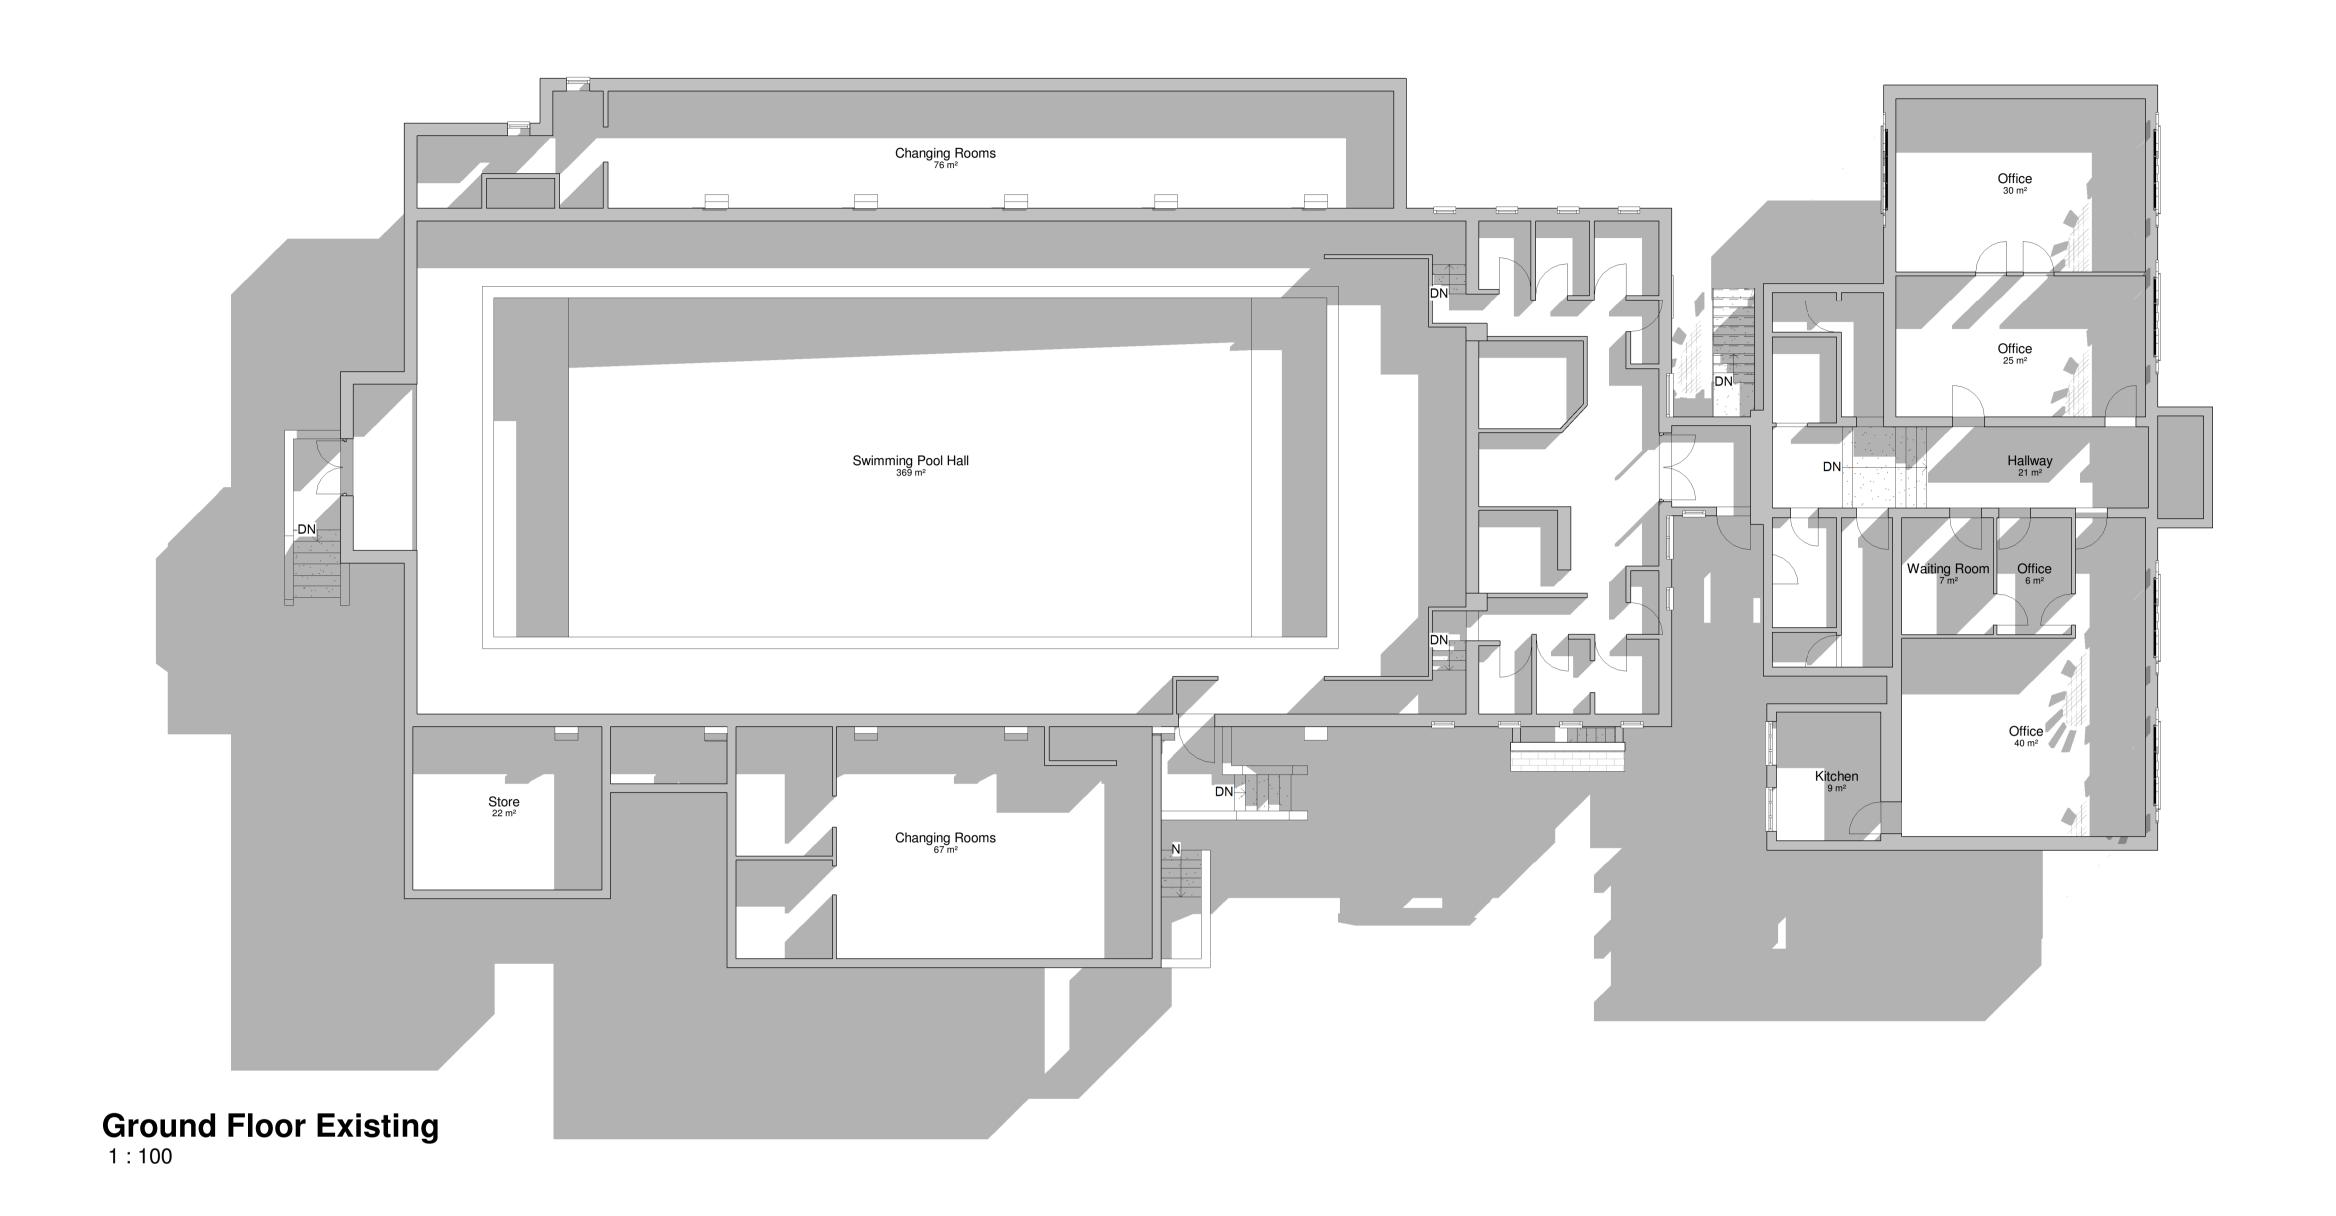

Chartered Building Surveyors Project Managers Architectural Consultants Historic Building Consultants

Trustees - Old Buckley Baths

Old Buckley Baths

Existing Ground Floor

| Drwg. No. | Rev. | Scale        | Drawn by    |
|-----------|------|--------------|-------------|
| D717.02   |      | 1:100        | BOD         |
|           |      |              |             |
| Plot Date | Size | Issue Status | Approved by |
| 08.02.21  | A1   | Existing     | DW          |
|           |      |              |             |