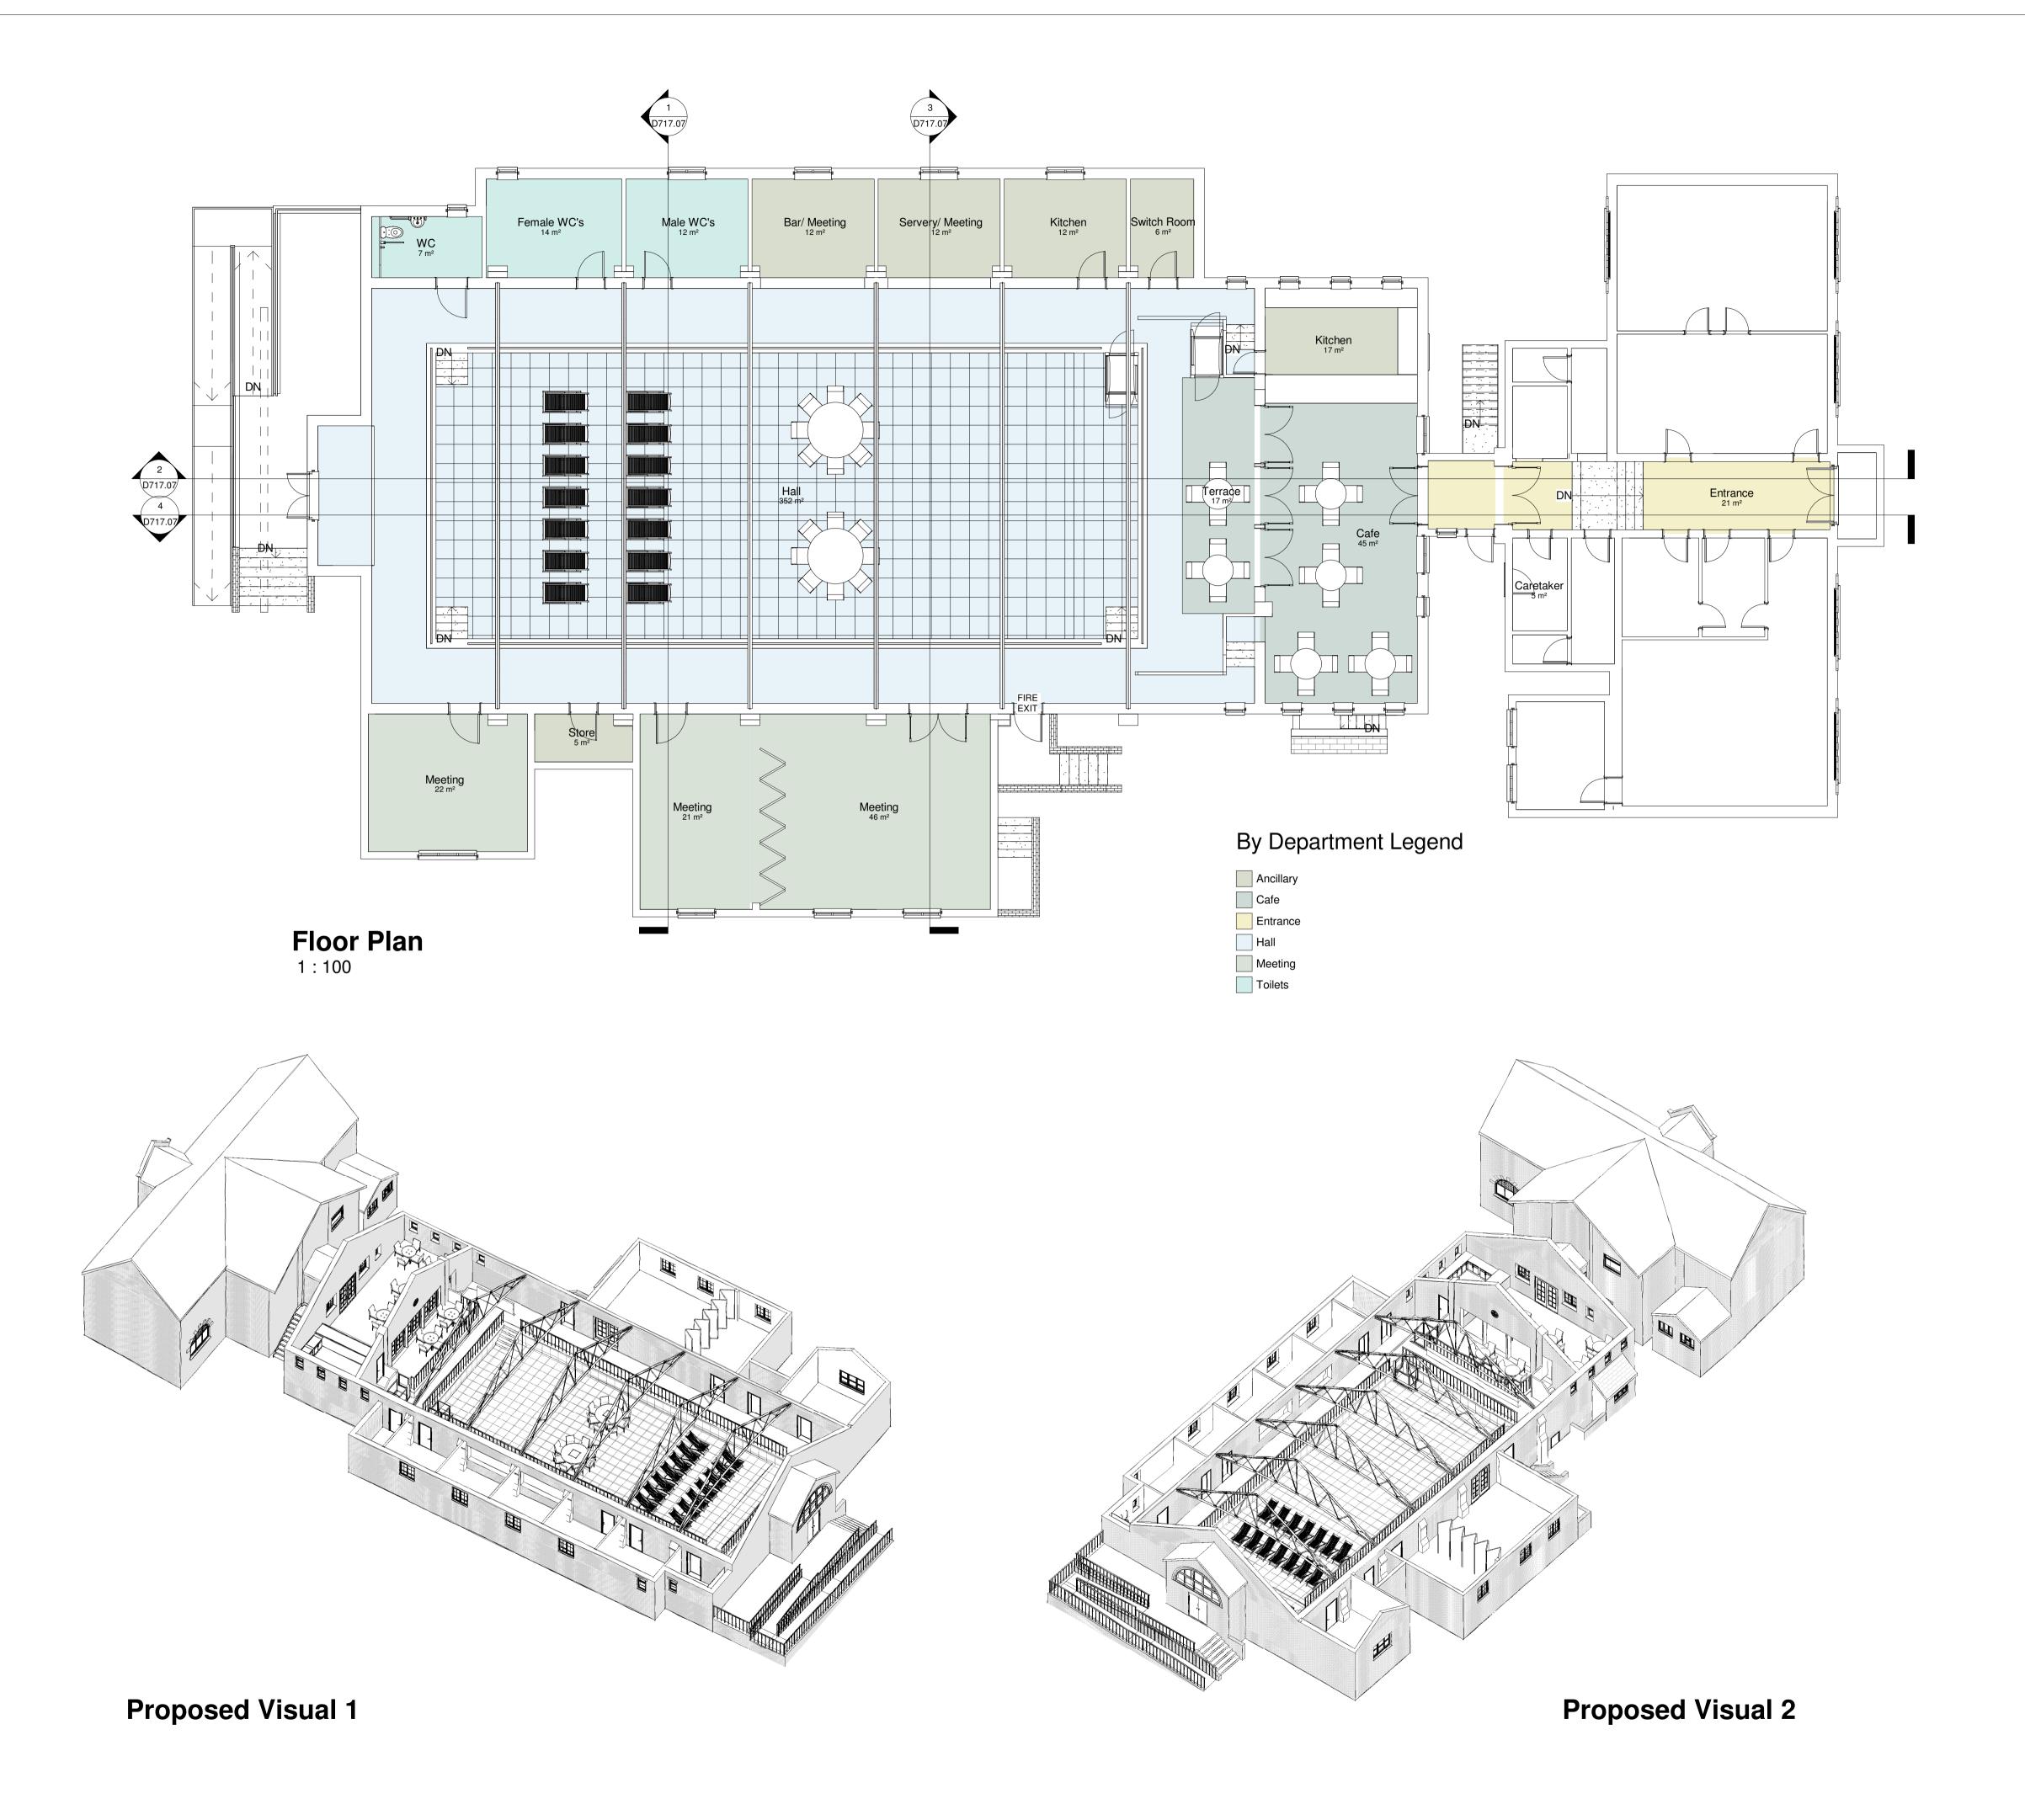

Proje

Old Buckley Baths

Draw

Initial Proposals - Plans

| Drwg. No. D717.06    | Rev.       | 1:100                    | Drawn by    |
|----------------------|------------|--------------------------|-------------|
| Plot Date 08/02/2021 | Size<br>A1 | Issue Status Preliminary | Approved by |