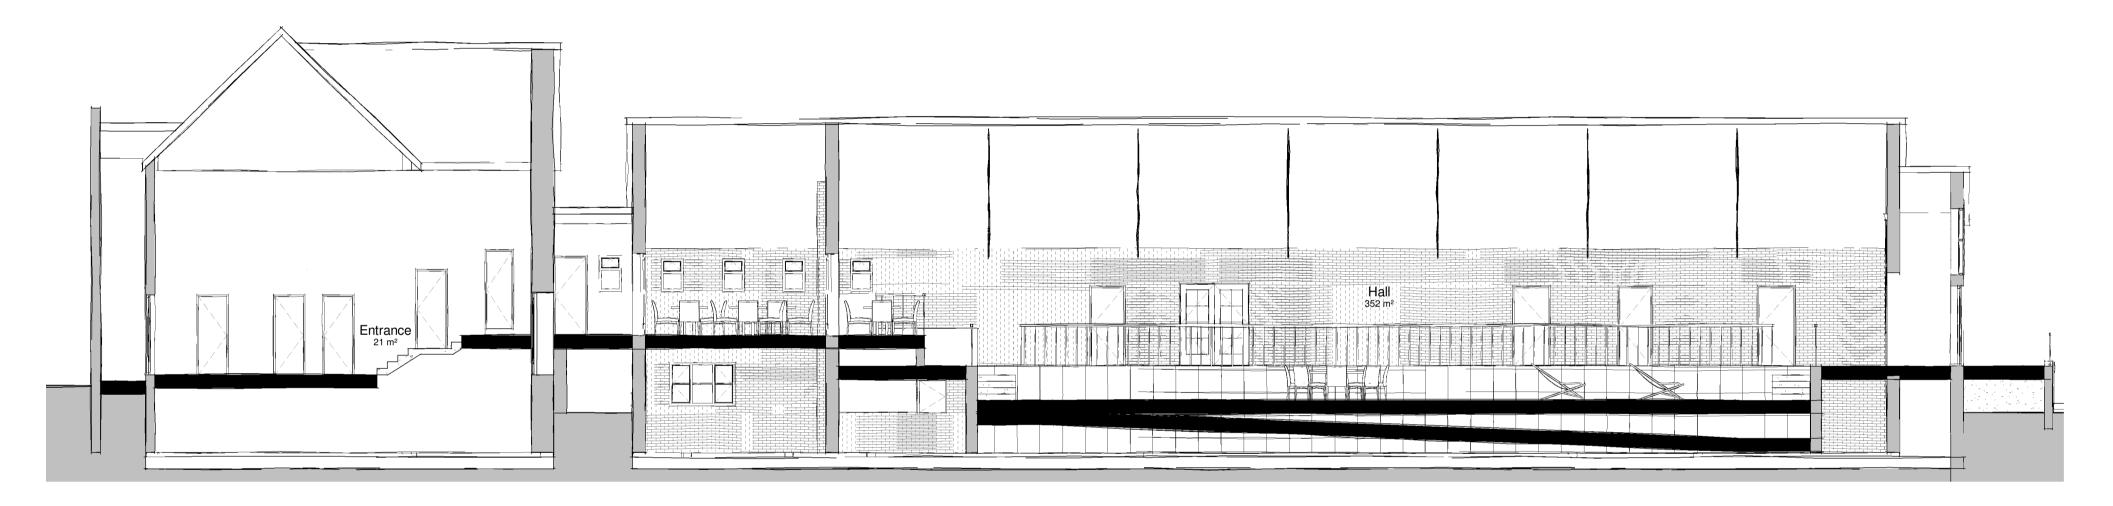

## **Section 1** 1:100

**Section 3** 1:100

**Section 4** 1:100

| Syrfewyr Sia<br>Rheolw<br>Ymgyngho    | HITECTU<br>HITECTU<br>artredig Adeilad<br>ryr Prosiect<br>rwyr Pensaern<br>yr Adeiladau H | du Cł                         | aartered Build<br>Project M<br>Architectural | lanagers<br>Consultants | I Road<br>rpwll<br>sey<br>5UJ<br>15006<br>s.uk.co<br>s.uk.co |
|---------------------------------------|-------------------------------------------------------------------------------------------|-------------------------------|----------------------------------------------|-------------------------|--------------------------------------------------------------|
| <sup>Client</sup><br>The Buck<br>Ltd. | <ley ba<="" th=""><th>aths Cor</th><th>ոՠՠւ</th><th>inity H</th><th>Iall</th></ley>       | aths Cor                      | ոՠՠւ                                         | inity H                 | Iall                                                         |
| Project<br>Old Buck                   | dev Ba                                                                                    | ths                           |                                              |                         |                                                              |
| Old Buck<br>Drawing<br>Initial Pro    |                                                                                           | s - Secti                     |                                              | Drawn by                |                                                              |
| Old Buck                              | oposale                                                                                   | s - Secti                     |                                              | Drawn by<br>LW          |                                                              |
| Old Buck<br>Drawing<br>Initial Pro    | oposale                                                                                   | s - Secti                     |                                              | -                       |                                                              |
| Old Buck<br>Drawing<br>Initial Pro    | posals<br>Rev.                                                                            | 5 - Secti<br>scale<br>1 : 100 |                                              | LW                      |                                                              |